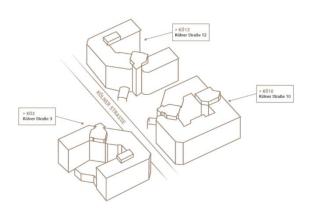

# KÖ-Campus

|       |    |         | FLÄCHE |                         | REFERENZMIETE* |            |  |  |
|-------|----|---------|--------|-------------------------|----------------|------------|--|--|
|       | OG | NUTZUNG | (M²)   | KLEINSTE FLÄCHENEINHEIT | (€/M²)         | BEZUGSFREI |  |  |
| KÖ 10 | EG | Lager   | 443    | -                       | Ab 6,00        | Ab sofort  |  |  |

443

|       |         | FLÄCHE | FLÄCHE 1 | FLÄCHE 2 | FLÄCHE 3 | REFERENZMIETE* |            |
|-------|---------|--------|----------|----------|----------|----------------|------------|
| OG    | NUTZUNG | (m²)   | (m²)     | (m²)     | (m²)     | (€/m²)         | BEZUGSFREI |
| EG    | Büro    | 94     | -        | -        | -        | Ab 13,00       | Ab sofort  |
| EG    | Lager   | 65     | -        | -        | -        | Ab 6,00        | Ab sofort  |
| 4. OG | Büro    | 800    | -        | 800      | -        | Ab 13,00       | Ab sofort  |
| 5. OG | Büro    | 1.556  | 341      | 800      | 415      | Ab 13,00       | Ab sofort  |
| 6. OG | Büro    | 1.215  | -        | 800      | 415      | Ab 13,00       | Ab sofort  |

3.730

KÖ 12

Stellplätze sind im Außenbereich sowie in den Tiefgaragen verfügbar und können bei einem Schlüssel von ca. 45 m² Bürofläche je Stellplatz zu 80,00 €/Monat/Stück zzgl. USt angemietet werden.

Mietvertragsabschlüsse bis zum 31.10.2021 mit einer Laufzeit von mindestens 5 Jahren werden mit einer Sprint Fee von 1,0 Nettomonatsmieten zusätzlich honoriert.