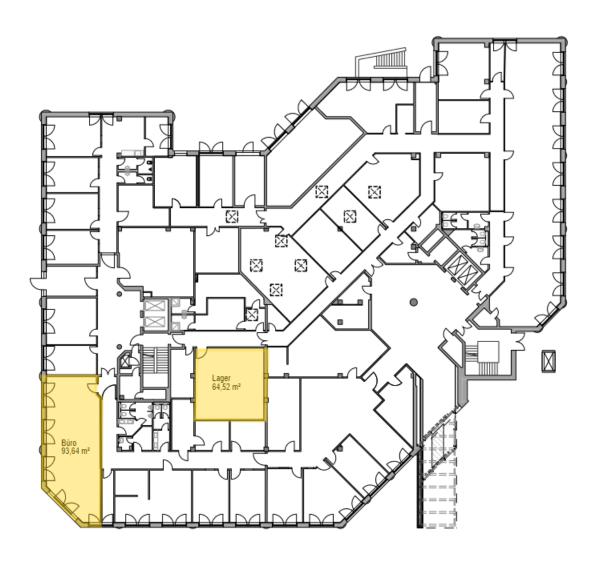

443

|       |         | FLÄCHE | FLÄCHE 1 | FLÄCHE 2 | FLÄCHE 3 | REFERENZMIETE* |            |
|-------|---------|--------|----------|----------|----------|----------------|------------|
| OG    | NUTZUNG | (m²)   | (m²)     | (m²)     | (m²)     | (€/m²)         | BEZUGSFREI |
| EG    | Büro    | 94     | -        | -        | -        | Ab 13,00       | Ab sofort  |
| EG    | Lager   | 65     | -        | -        | -        | Ab 6,00        | Ab sofort  |
| 4. OG | Büro    | 800    | -        | 800      | -        | Ab 13,00       | Ab sofort  |
| 5. OG | Büro    | 1.556  | 341      | 800      | 415      | Ab 13,00       | Ab sofort  |
| 6. OG | Büro    | 1.215  | -        | 800      | 415      | Ab 13,00       | Ab sofort  |

### KÖLNER STRAßE 12 - ERDGESCHOSS