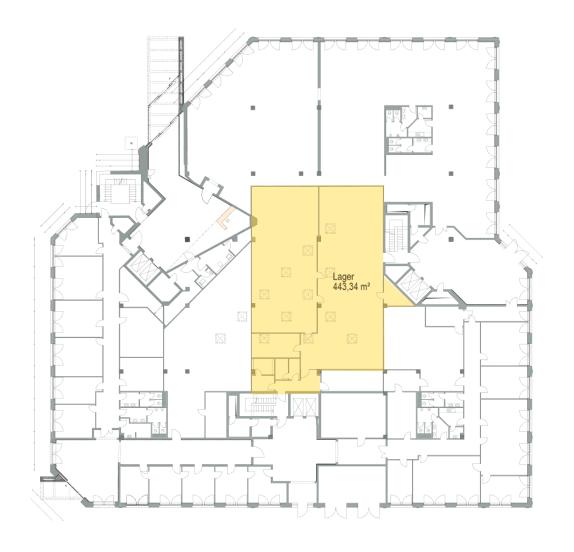

# KÖ-Campus

|       |    |         | FLÄCHE |                         | REFERENZMIETE* |            |  |  |
|-------|----|---------|--------|-------------------------|----------------|------------|--|--|
|       | OG | NUTZUNG | (M²)   | KLEINSTE FLÄCHENEINHEIT | (€/M²)         | BEZUGSFREI |  |  |
| KÖ 10 | EG | Lager   | 443    | -                       | Ab 6,00        | Ab sofort  |  |  |

#### KÖLNER STRAßE 10 - ERDGESCHOSS